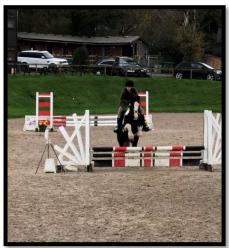

MRC Equestrian Team

The MRC Equestrian team had their first event at the weekend at Felbridge equestrian centre. Everyone had an excellent weekend and wonderful results with Poppy Robertson and Dolly clear in the 50cm and Elouise Stamp and Millie finishing 6th! The team of Elouise Stamp, Grace Young on Kiwi and Joss Livett with Splash finished 2<sup>nd</sup> overall in the 70cm and have qualified for the championships next August! Isabella Livett with Topper and Florence Verdon with Oscar completed excellent rounds in the 90cm to have a pole down each, and Isabella and Topper then went on to do a lovely clear round in the 1m.

The team have lots of exciting qualifier events coming up. If you wish to join, please email, or see Miss Ellis.