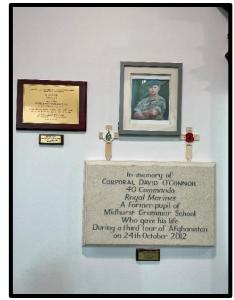

## **Remembrance Day**

This morning, we held a virtual Remembrance Assembly for all students and staff in honour of all who served and sacrificed so much, including a service with the Sixth Form at the War Memorial in college and a silent tribute at 11am.