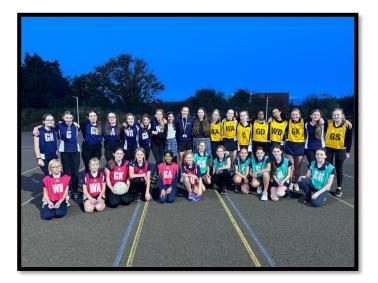

#### Year 7 Boys Football

The year 7 boys football team beat Bishop Luffa School 7-1 in their first match of the season. All the boys were excellent and a credit to the school.

Year 7,8,9 Netball

On Tuesday, MRC's year 7, 8 and 9 netballers took part in a netball tournament after school, run by Miss Howard and Miss Simmonds. Each teams played 3 matches in a round robin style tournament against one another to see who would come out on top. It was great to have so many teams out training competitively with one another. Over 30 girls came along to play. It was incredible to see so many girls show up, take part, enjoy themselves, and play some excellent netball.

Players of the Tournament were nominated as: Florence (yr8), Milly (yr7), Grace (yr9) and Emilia (yr8).

Thanks to everyone that played, and helped, it was a successful evening, and we will host one again soon!

(MRC Netball club is on Monday afterschool, 3:45 – 4:30).