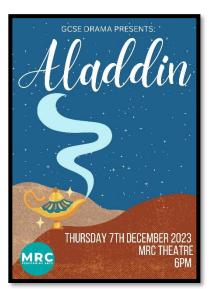

## <u>Aladdin</u>

The next fabulous Drama production will be Aladdin presented by GCSE Drama group. The one-off showing will be on Thursday 7 December in the Theatre. Ticket details will be advertised in due course.