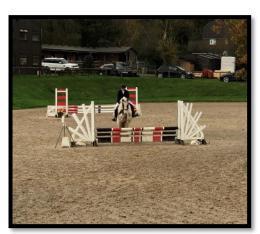

MRC Equestrian Team

The MRC Equestrian team had their first event at the weekend at Felbridge equestrian centre. Everyone had an excellent weekend and wonderful results with Poppy Robertson and Dolly clear in the 50cm and Elouise Stamp and Millie finishing 6th! The team of Elouise Stamp, Grace Young on Kiwi and Joss Livett with Splash finished 2<sup>nd</sup> overall in the 70cm and have qualified for the championships next August! Isabella Livett with Topper and Florence Verdon with Oscar completed excellent rounds in the 90cm to have a pole down each, and Isabella and Topper then went on to do a lovely clear round in the 1m.

The team have lots of exciting qualifier events coming up. If you wish to join, please email, or see Miss Ellis.